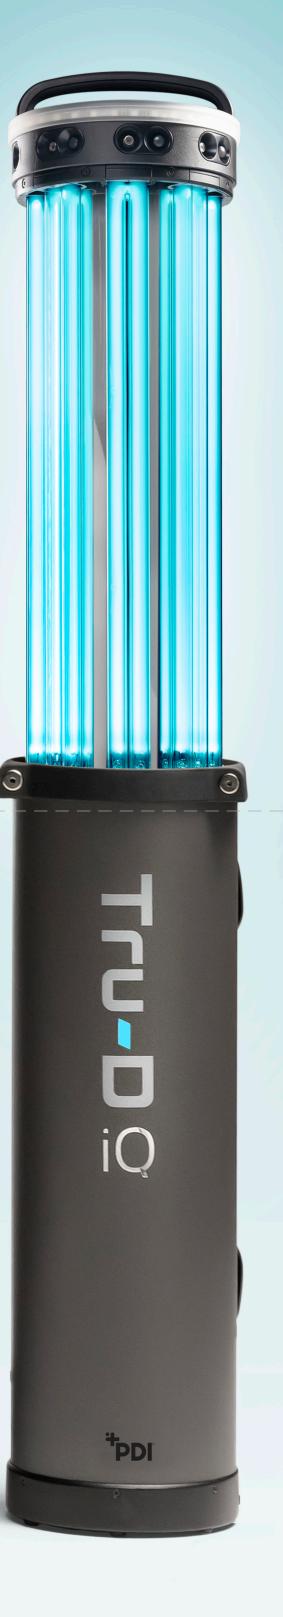

#### Smart.

- Sensor360<sup>®</sup> technology ensures thorough room disinfection, every time
- Eight UVC sensors in a 360° array determine precise UVC cycle time
- PIR sensors recognize heat signature of human motion and/or presence in the space and prevent UVC from being emitted
- Connects to the **Tru-D** SmartHUB reporting system, an all-inclusive, web-based application
- Effectively inactivates unwanted microorganisms in the space

#### Effective.

Continuing **Tru-D** SmartUVC's commitment to and tradition of efficacy, Scout inactivates *C. diff, C. auris,* MSSA, SARS-CoV-2 and influenza A in both direct and shadowed areas.