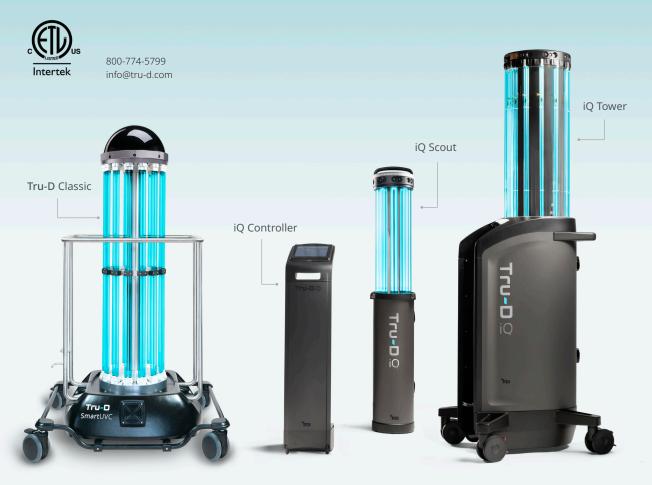

### The **Tru-D** family of products.

Scout is part of the **Tru-D** iQ portfolio of products, which includes the **Tru-D** iQ Tower, the most powerful device available from **Tru-D** SmartUVC.

TRU-D.COM