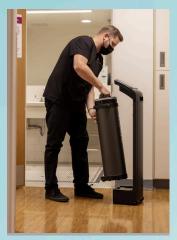

# **Big UVC power** for small spaces.

**Tru-D** iQ Scout is a compact, mobile UVC-dosing device with the power to solve disinfection needs

of small spaces. Weighing less than 30 pounds, Scout is ergonomically designed for versatility and allows for UVC disinfection of areas such as bathrooms and small spaces.

Scout connects seamlessly to the **Tru-D** iQ Controller, which is the mobile command center for Scout. For easy transportation, Scout docks onto the Controller, and its lamps are protected in the base during transportation and manually deployed when ready for use.